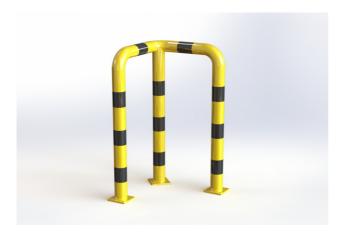

### **PROPERTIES:**

Material: steel

Colour: yellow / reflective black

Handling equipment: electric pallet jack

Impact resistance: increased

Diameter: 76 mm Length: 500 mm Height: 1000 mm Width: 500 mm

Foot dimension:  $120 \times 120 \times 10 \text{ mm}$ 

Wall thickness: 3 mm

Weight: 22 kg

Surface treatment: powder paint

Suitable use: indoor and outdoor areas

### PRODUCT DESCRIPTION:

The corner arched barrier is made of S235 steel. Surface treatment is solved with powder paint. Yellow traffic colour RAL1023 increases the visibility of the barrier and warns of obstacles, which contributes to greater safety. The steel feet of the barrier are made of 10 mm thick sheets. Fixing holes  $\emptyset$  14 mm. The barrier has black reflective stripes.